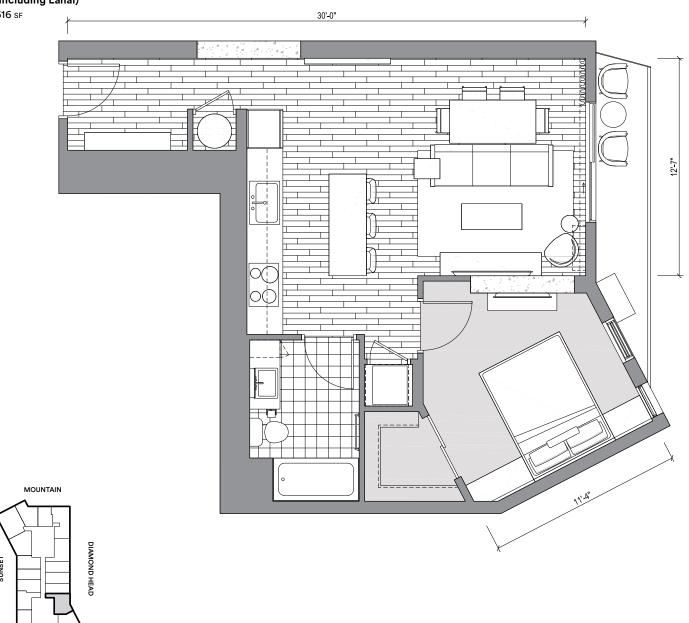

## 1-Bedroom

1 Bath / Lânai

Net Living Area
590 sr

Total Unit (Including Lânai)
677 sr

30'-0"

OB-P