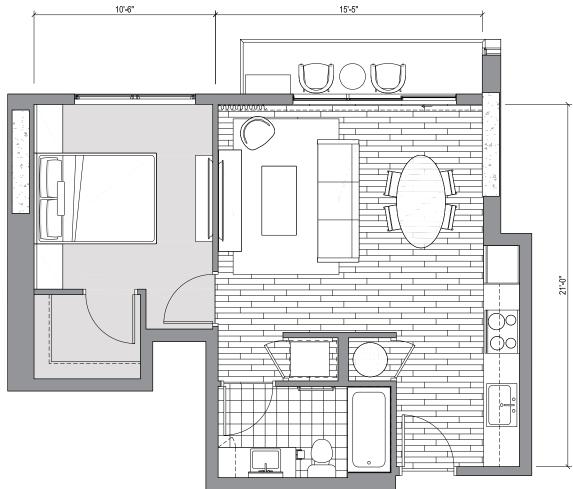

## 1-Bedroom

FLOORS 2 - 7

1 Bath / Lānai

\_

Net Living Area 509 SF

Total Unit (Including Lānai) 556 sf

1B-A