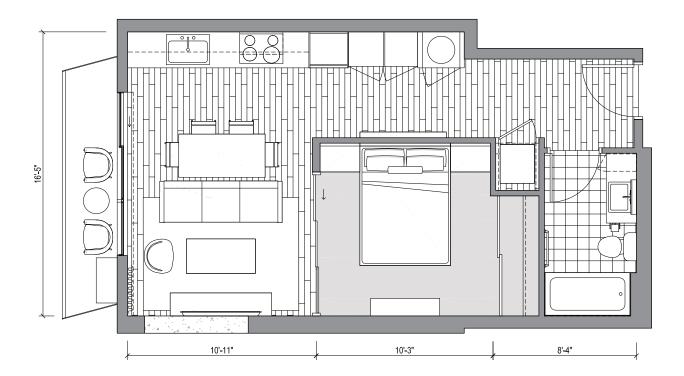

## 1-Bedoom

1 Bath / Lānai

Net Living Area 559 sf

Total Unit (Including Lānai) 605 sf

1B-H

## 1-Bedroom

1 Bath / Lânai

Net Living Area
590 sr

Total Unit (Including Lânai)
677 sr

30'-0"

OB-P