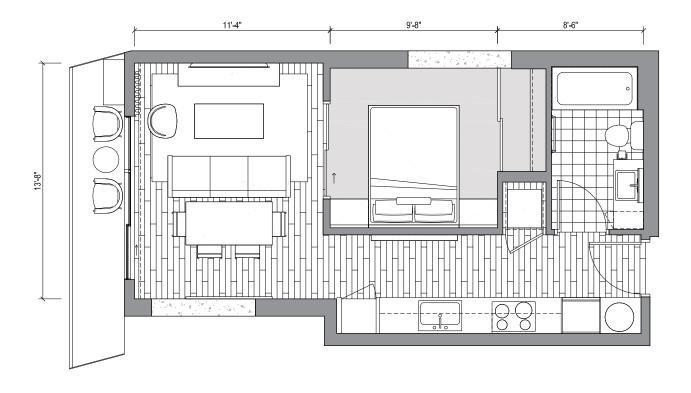

## 1-Bedroom

1 Bath / Lānai

\_

**Net Living Area** 

**564** SF

Total Unit (Including Lānai)

## **,** γ, γ Γ i , i

1B – G