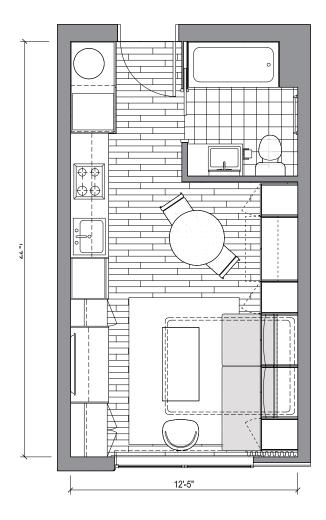

## 1-Bedroom

FLOORS 2 - 7

1 Bath / Lānai

\_

Net Living Area 509 SF

Total Unit (Including Lānai) 556 sf

1B-A