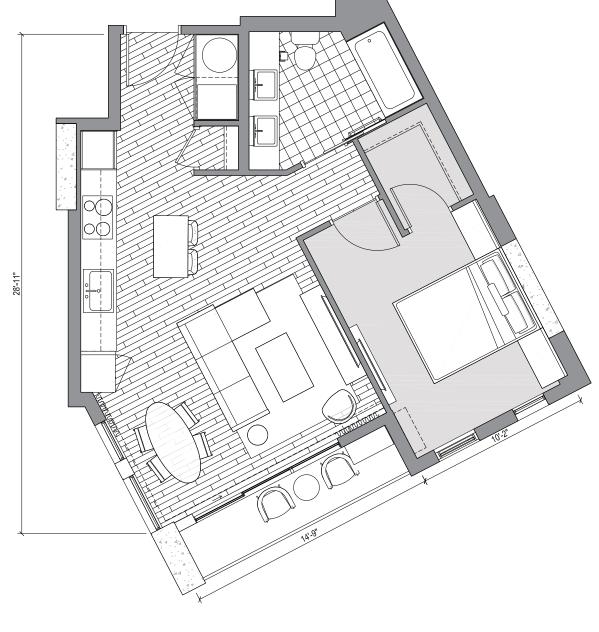

## 1-Bedroom

1 Bath / Lānai

\_

**Net Living Area** 

**564** SF

Total Unit (Including Lānai)

## **,** γ, γ Γ i , i

1B – G