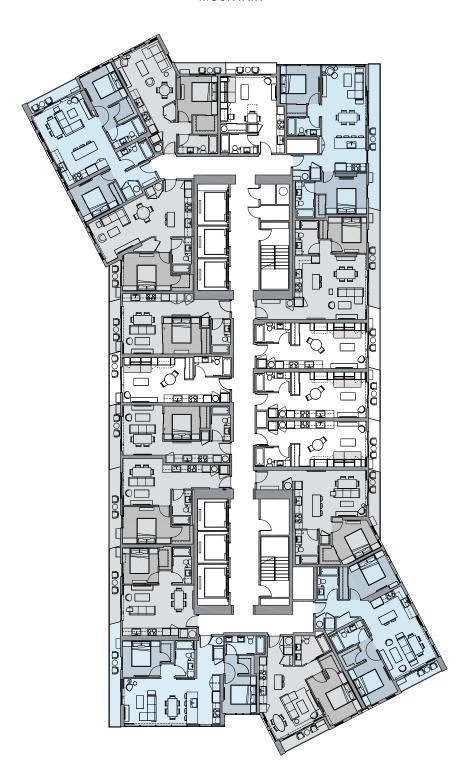

#### MOUNTAIN

#### OCEAN

DIAMOND HEAD

\*\*AALI' II S A PROPOSED CONDOMINIUM PROJECT (THE "PROJECT") TO BE LOCATED IN HONOLULU, HAWAI'I THAT DOES NOT YET EXIST. AS SUCH, AN EFFECTIVE DATE FOR THE DEVELOPER'S PUBLIC REPORT") COVERING THE PROJECT HAS NOT YET BEEN ISSUED BY THE STATE OF HAWAI'I REAL ESTATE COMMISSION (THE "REC"). ACCORDINGLY, THE DEVELOPER OF THE PROJECT ("DEVELOPER") MAY NOT ENTER INTO BINDING SALES CONTRACTS WITH PROSPECTIVE PURCHASERS, COLLECT ANY MONEYS FROM PROSPECTIVE PURCHASERS OR ANYONG ON BEHALF OF PROSPECTIVE PURCHASERS, OR REQUIRES THAT PROSPECTIVE PURCHASERS EXECUTE ANY DOCUMENT HAS BEEN DELIVERED TO PROSPECTIVE PURCHASERS, AND THE OFFERED BY THE DEVELOPER IN ITS DISCRETION). ONLY AFTER THE REC HAS ISSUED BA REFECTIVE DATE FOR THE PUBLIC REPORT FOR THE PROJECT, SAID PUBLIC REPORT HAS BEEN DELIVERED TO PROSPECTIVE PURCHASERS, AND THE OTHER REQUIREMENTS OF HAWAI'I REVISED STATUTES § 5148-86 HAVE BEEN MET, MAY THE DEVELOPER ENTER INTO BINDING SALES CONTRACTS WITH PROSPECTIVE PURCHASERS. WARD VILLAGE IS A PROPOSED MASTER PLANNED DEVELOPMENT IN HONOLULI, HAWAI'I THAT IS CURRENTLY BEING DEVELOPED, BUT IS NOT YET COMPLETE. VISUAL DEPICTIONS OF WARD INTO A PROPOSED MASTER PLANNED DEVELOPED REVISED AND A PROPOSED MASTER PLANNED DEVELOPED. THE PROJECT HAS A PROPOSED MASTER PLANNED DEVELOPED AND A PROPOSED MASTER PLANNED DEVELOPED. THE PROJECT HAT ARE DEVELOPED BY THE PROJECT HAS A PROPOSED MASTER PLANNED AND A PROPOSED MASTER PLA